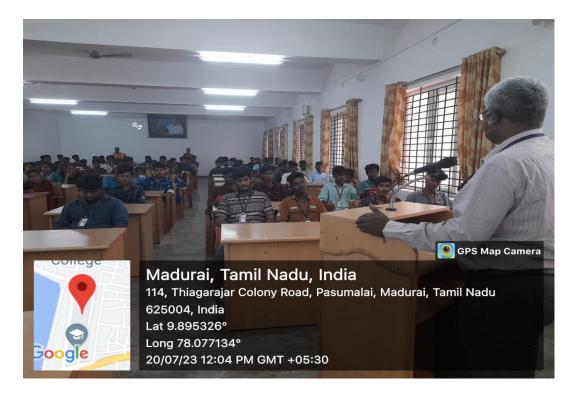

## Special Lecture on Entrepreneur Skill Development

The Department of Food Science and Nutrition has organized a skill based special lecture on "Entrepreneur Development Schemes in MSME" on 20<sup>th</sup> July, 2023. Mr.P.Jeya Selvam, Assistant Director, MSME – Development Institute, was a resource person and he explained about entrepreneur development schemes with subsidies available in government of India for Micro, Small & Medium enterprises.

#### P V GOPIMANIVANNAN

Head, Department of Food Science and Nutrition,

Date: 20.07.2023 Time: 11.30 am Venue: Smart Class Room, COE Block

Resource person Mr. P.Jeya Selvam

**Participants** 

Delivering special lecture on Entrepreneur Development Schemes in MSME