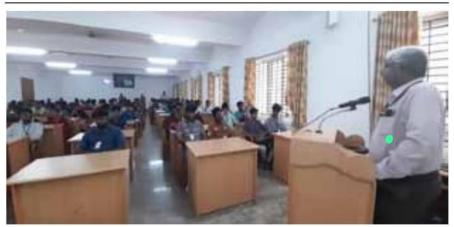

#### P V GOPIMANIVANNAN

Head, Department of Food Science and Nutrition,

Date: 20.07.2023 Time: 11.30 am Venue: Smart Class Room, COE Block

Resource person Mr. P.Jeya Selvam

**Participants** 

Delivering special lecture on Entrepreneur Development Schemes in MSME