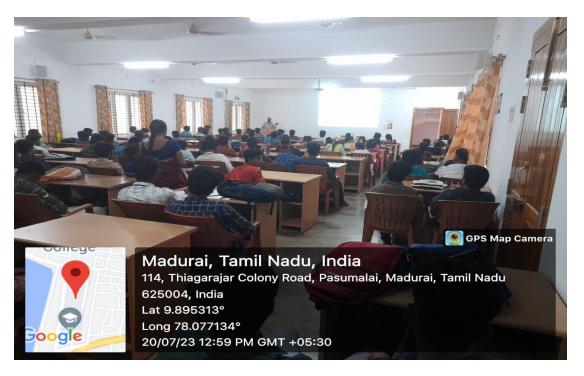

## Special Lecture on Entrepreneur Skill Development

The Department of Food Science and Nutrition has organized a skill based special lecture on "Entrepreneur Development Schemes in MSME" on 20<sup>th</sup> July, 2023. Mr.P.Jeya Selvam, Assistant Director, MSME – Development Institute, was a resource person and he explained about entrepreneur development schemes with subsidies available in government of India for Micro, Small & Medium enterprises.

## Total participants: 105 Nos.

Photos and attendance are attached herewith for evidence.

- 1. Invitation
- 2. Attendance
- 3. Photos
- 4. Dinamalar Daily News paper 20.07.2023
- 5. Varalaru Dairy 21.07.2023
- 6. Daily Thanthi News 24.07.2023

#### P V GOPIMANIVANNAN

Head, Department of Food Science and Nutrition,

Date: 20.07.2023 Time: 11.30 am Venue: Smart Class Room, COE Block

Resource person Mr. P.Jeya Selvam

**Participants** 

Delivering special lecture on Entrepreneur Development Schemes in MSME