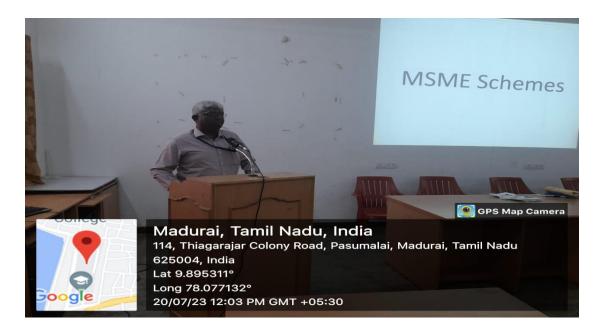

## Special Lecture on Entrepreneur Skill Development

The Department of Food Science and Nutrition has organized a skill based special lecture on "Entrepreneur Development Schemes in MSME" on 20<sup>th</sup> July, 2023. Mr.P.Jeya Selvam, Assistant Director, MSME – Development Institute, was a resource person and he explained about entrepreneur development schemes with subsidies available in government of India for Micro, Small & Medium enterprises.

#### P V GOPIMANIVANNAN

Head, Department of Food Science and Nutrition,

Date: 20.07.2023 Time: 11.30 am Venue: Smart Class Room, COE Block

Resource person Mr. P.Jeya Selvam

**Participants** 

Delivering special lecture on Entrepreneur Development Schemes in MSME