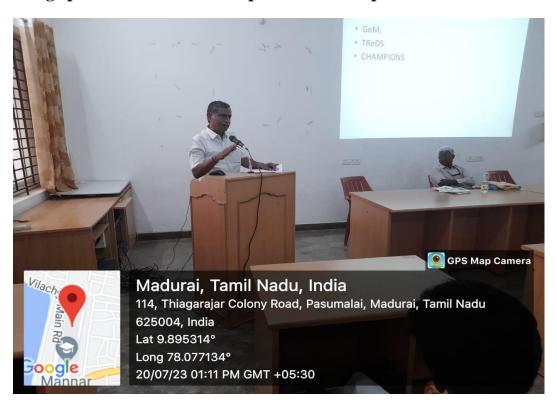

## Special Lecture on Entrepreneur Skill Development

The Department of Food Science and Nutrition has organized a skill based special lecture on "Entrepreneur Development Schemes in MSME" on 20<sup>th</sup> July, 2023. Mr.P.Jeya Selvam, Assistant Director, MSME – Development Institute, was a resource person and he explained about entrepreneur development schemes with subsidies available in government of India for Micro, Small & Medium enterprises.

Mr.**K.Rajendababu**, Assistant Secretary of our college has delivered a motivational speech and he advised our students, to develop entrepreneur skill which is essential to lead our life now-a-days.

P V Gopimanivannan, Head of the department asked the students to become a job provider, rather than job seekers. It was a very useful program.

#### P V GOPIMANIVANNAN

Head, Department of Food Science and Nutrition,

Date: 20.07.2023 Time: 11.30 am Venue: Smart Class Room, COE Block

Resource person Mr. P.Jeya Selvam

**Participants** 

Delivering special lecture on Entrepreneur Development Schemes in MSME